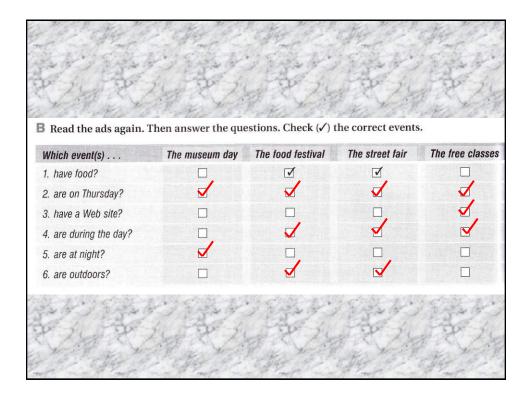

# **Responses to Affirmative Statements**

I \_\_\_\_\_ too. / Me too. / So \_\_\_\_\_ I.

A: I love soccer.

B: I do too. / Me too. / So do I.

A: I can speak English.

B: I can too. / Me too. / So can I.

A: I'm a sports fan.

B: I am too. / Me too. / So am I.

# **Responses to Negative Statements**

l either. / Me neither. / Me either. / Neither I.

A: I don't love baseball.

B: I don't either. / Me neither. / Me either. / Neither do I.

A: I can't speak French.

B: I can't either. / Me neither. / Me either. / Neither can I.

A: I'm not an animal lover.

B: I'm not either. / Me neither. / Me either. / Neither am I.













































| arming up